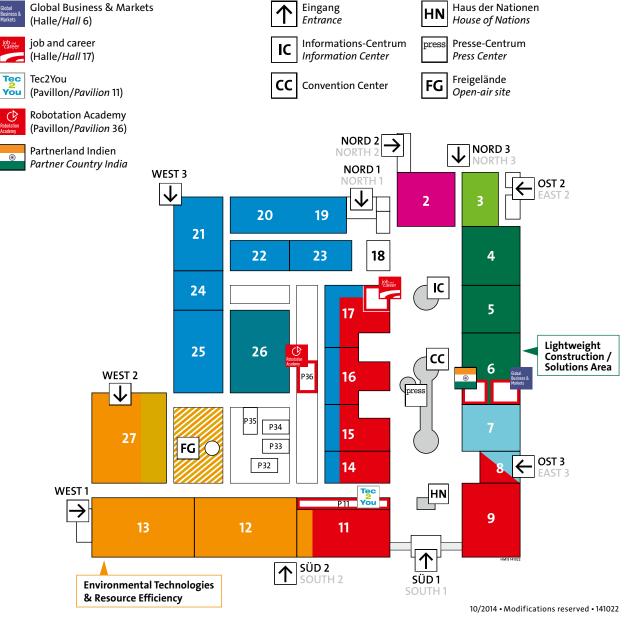

## HANNOVER MESSE • 13 – 17 April 2015

Industrial Automation
Leading Trade Fair for Factory and Process Automation,
Systems Solutions and Industrial IT
Halls 8, 9, 11, 14–17

Motion, Drive & Automation
Leading Trade Fair for Power Transmission and Control
Halls 14–17, 19–25

Energy
Leading Trade Fair for Renewable and Conventional
Power Generation, Power Supply, Transmission,
Distribution and Storage
Halls 11–13, 27, FG

Wind
Leading Trade Fair for Wind Generation Technology,
Components and Services
Hall 27

MobiliTec
Leading Trade Fair for Hybrid and Electric Powertrain
Technologies, Mobile Energy Storage and Alternative
Mobility Solutions
Hall 27, FG

Digital Factory
Leading Trade Fair for Integrated Processesand
IT Solutions
Halls 7, 8

ComVac
Leading Trade Fair for Compressed Air and Vacuum Technology
Hall 26

Industrial Supply
Leading Trade Fair for Industrial Subcontracting
and Lightweight Construction
Halls 4–6

SurfaceTechnology
Leading Trade Fair for Surface Technology
Hall 3

Research & Technology

Leading Trade Fair for Research,

Development and Technology Transfer

Hall 2

HALLENPLAN HALLE 13 PLAN OF HALL 13